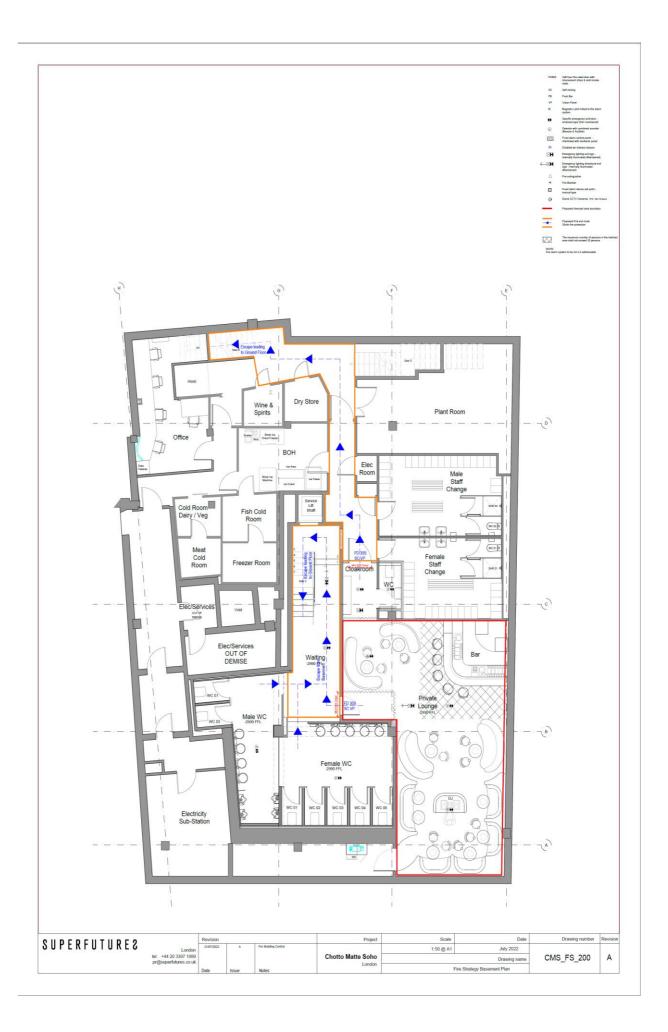

author.

| 1 | Licensing Act 2003                                                  | N/A                          |
|---|---------------------------------------------------------------------|------------------------------|
| 2 | City of Westminster Statement of Licensing<br>Policy                | 7 <sup>th</sup> January 2021 |
| 3 | Amended Guidance issued under section 182 of the Licensing Act 2003 | April 2018                   |
| 4 | Environmental Health representation                                 | 03 September 2022            |
| 5 | Licensing Authority representation                                  | 05 September 2022            |
| 6 | Interested party representation                                     | 02 September 2022            |

# **Premises Plans**

# Appendix 1







# Premises Licence 21/05525/LIPDPS

# Appendix 2

|                                                                                                                         | Schedule 12<br>Part A                                             | WARD: West End<br>UPRN: 100023472332 |
|-------------------------------------------------------------------------------------------------------------------------|-------------------------------------------------------------------|--------------------------------------|
| City of Westminst<br>64 Victoria Street, London, SW1E 6                                                                 |                                                                   | Regulation 33, 34                    |
| Premises licence number: