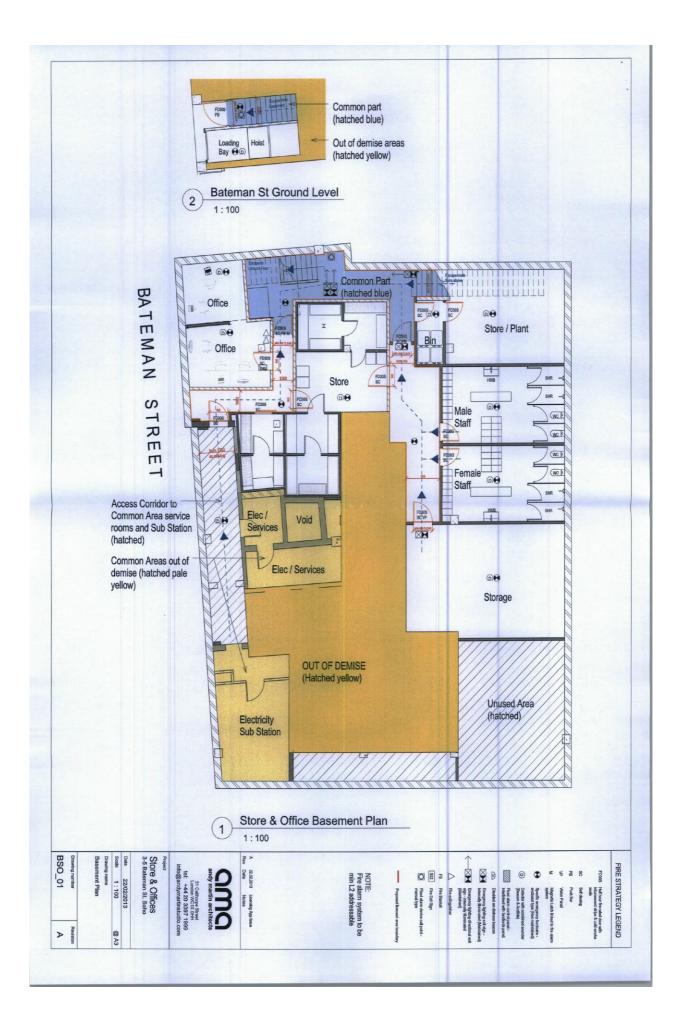

| 1-C             | Layout alteration                                                                       |
|-----------------|-----------------------------------------------------------------------------------------|
|                 |                                                                                         |
| Ground          | floor:-                                                                                 |
| - Reve          | rse internal lobby door; Reconfiguration of fixed seating; Removal of rear sushi bar;   |
| of 3 pri        | vate lounge booths;                                                                     |
| First FI        |                                                                                         |
| - Reco<br>Basem | nfiguration of rear dining fixed seating; Reverse rear fire exit door;<br>ent:-         |
| - Inclus        | ion of private lounge within ambit of licensed area consisting of bar and fixed seating |
|                 | to amendment of conditions outlined below and inclusion of MC82 works condition.        |

First Floor:- Reconfiguration of rear dining fixed seating; Reverse rear fire exit door; Basement:- Inclusion of private lounge within ambit of licensed area consisting of bar and fixed seating booths, subject to amendment of conditions outlined below and inclusion of MC82 works condition.