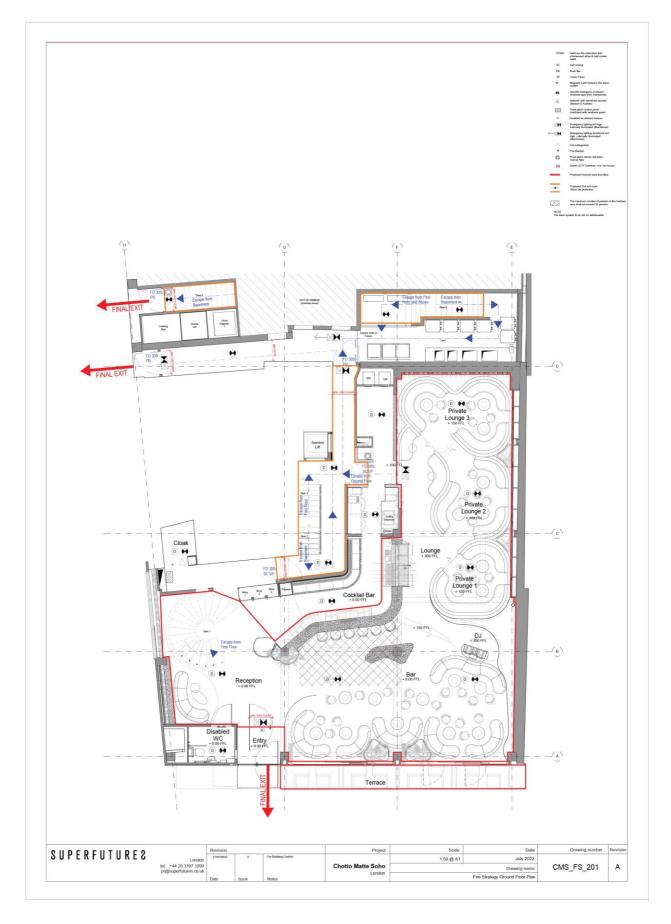

port author.

| 1 | Licensing Act 2003                                                  | N/A                          |
|---|---------------------------------------------------------------------|------------------------------|
| 2 | City of Westminster Statement of Licensing<br>Policy                | 7 <sup>th</sup> January 2021 |
| 3 | Amended Guidance issued under section 182 of the Licensing Act 2003 | April 2018                   |
| 4 | Environmental Health representation                                 | 03 September 2022            |
| 5 | Licensing Authority representation                                  | 05 September 2022            |
| 6 | Interested party representation                                     | 02 September 2022            |

# **Premises Plans**

# Appendix 1







# Premises Licence 21/05525/LIPDPS

# Appendix 2

|                                                                                                                         | Schedule 12<br>Part A                                             | WARD: West End<br>UPRN: 100023472332 |
|-------------------------------------------------------------------------------------------------------------------------|-------------------------------------------------------------------|--------------------------------------|
| City of Westminst<br>64 Victoria Street, London, SW1E 6                                                                 |                                                                   | Regulation 33, 34                    |
| Premises licence number: