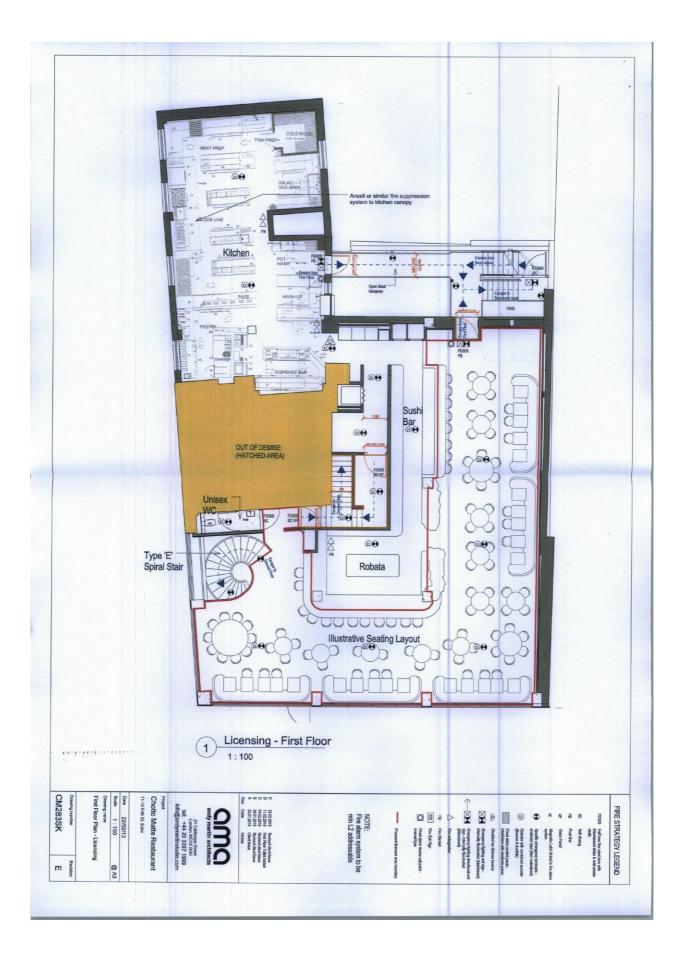

| 1-C             | Layout alteration                                                                       |
|-----------------|-----------------------------------------------------------------------------------------|
|                 |                                                                                         |
| Ground          | floor:-                                                                                 |
| - Reve          | rse internal lobby door; Reconfiguration of fixed seating; Removal of rear sushi bar;   |
| of 3 pri        | vate lounge booths;                                                                     |
| First FI        |                                                                                         |
| - Reco<br>Basem | nfiguration of rear dining fixed seating; Reverse rear fire exit door;<br>ent:-         |
| - Inclus        | ion of private lounge within ambit of licensed area consisting of bar and fixed seating |
|                 | to amendment of conditions outlined below and inclusion of MC82 works condition.        |

First Floor:- Reconfiguration of rear dining fixed seating; Reverse rear fire exit door; Basement:- Inclusion of private lounge within ambit of licensed area consisting of bar and fixed seating booths, subject to amendment of conditions outlined below and inclusion of MC82 works condition.