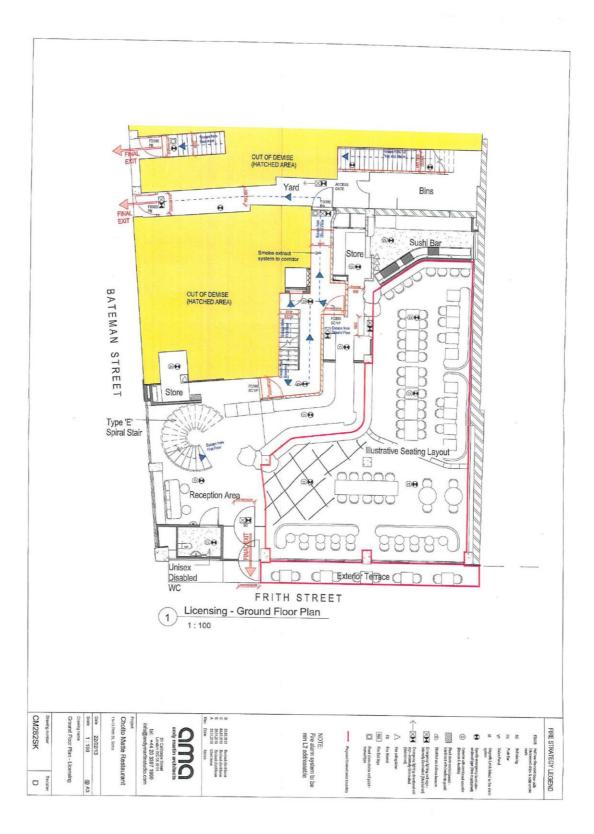

l Health Consultation Team and this condition has been removed from the Licence.
- 22. Notices shall be prominently displayed at all exits requesting patrons to respect the needs of local residents and leave the area quietly.
- 23. The supply of alcohol on the ground floor of the premises shall at all times only be to persons seated and by waiter/waitress service, save for the area shown hatched black on the plan. The maximum number of persons in the area hatched black on the plan shall not exceed 30 persons.

- 24. Late Night refreshment shall be permitted from 23:00 on New Year's Eve until 05:00 on New Year's Day.
- 25. The hours for sale of alcohol may be extended from the end of permitted hours on New Year's Eve to the start of permitted hours on New Year's Day.

#### Annex 4 – Plans









Schedule 12 Part B WARD: West End UPRN: 100023472332

Premises licence summary

Regulation 33, 34

Premises licence number:

21/05525/LIPDPS

#### Part 1 – Premises details

Postal address of premises:

Chotto-Matte 11-13 Frith Street London W1D 4RB

Telephone Number: Not Supplied

#### Where the licence is time limited, the dates:

Not applicable

#### Licensable activities authorised by the licence:

Late Night Refreshment Sale by Retail of Alcohol

#### The times the licence authorises the carrying out of licensable activities:

Late Night RefreshmentMonday to Saturday:23:00 to 01:30Sunday:23:00 to 00:30Seasonal Details: From 23:00 on New Year's Eve until 05:00 on New Year's Day

### Sale by Retail of Alcohol

Monday to Saturday:10:00 to 01:00Sunday:12:00 to 00:00Seasonal Detail