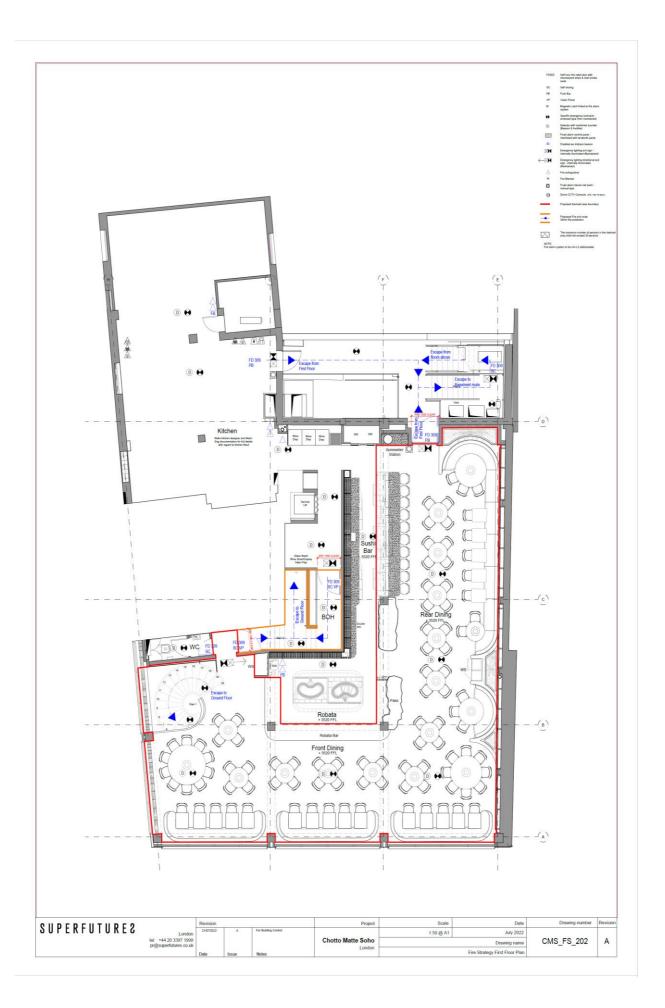

rt author.

| 1 | Licensing Act 2003                                                  | N/A                          |
|---|---------------------------------------------------------------------|------------------------------|
| 2 | City of Westminster Statement of Licensing<br>Policy                | 7 <sup>th</sup> January 2021 |
| 3 | Amended Guidance issued under section 182 of the Licensing Act 2003 | April 2018                   |
| 4 | Environmental Health representation                                 | 03 September 2022            |
| 5 | Licensing Authority representation                                  | 05 September 2022            |
| 6 | Interested party representation                                     | 02 September 2022            |

# **Premises Plans**

# Appendix 1







# Premises Licence 21/05525/LIPDPS

# Appendix 2

|                                                                                                                         | Schedule 12<br>Part A                                             | WARD: West End<br>UPRN: 100023472332 |
|-------------------------------------------------------------------------------------------------------------------------|-------------------------------------------------------------------|--------------------------------------|
| City of Westminst<br>64 Victoria Street, London, SW1E 6                                                                 |                                                                   | Regulation 33, 34                    |
| Premises licence number: